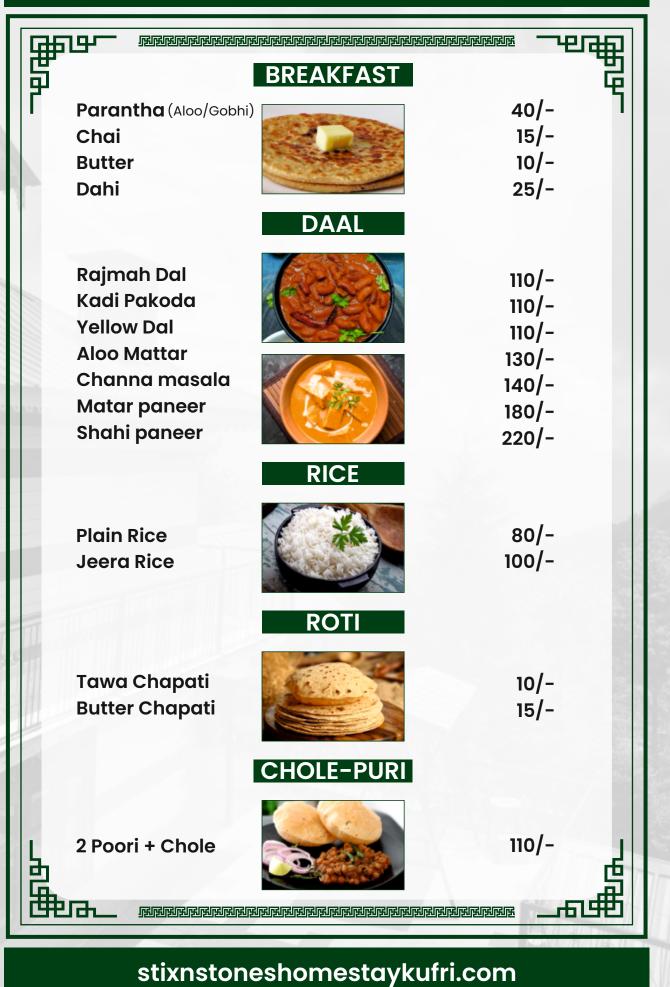

(Warm and sweet delicacy made with quinoa & melted jaggery with added dry fruits; served with ghee)

#### Baathu Ki Laafi (Namkeen)

(Semi-saute'd quinoa with spices; served with ghee/chutney)

#### 4 Askalu

(small pancakes made out of wheat flour; served with jaggery powder & ghee)

#### 4 Maal Poodey

130/-(Sweet pancakes made out wheat flour & shallow fried in oil; served with chutney)

#### Meetha Badi

(A sweet delicacy made out of wheat flour and jaggery to form a consistency of thick well cooked paste; served with ghee)

#### Namkeen Badi

•

(Thick well cooked paste made with wheat flour with added spices; served with ghee)

stixnstoneshomestaykufri.com

#### 100/-

100/-

### 140/-

90/-

120/-

140/-

120/-

## 100/-

#### 100/-

120/-

# MENU

ø

Ò

¢

Ċ

¢

¢

(\*) (\*) (\*)



(a)

4

# Thank You

Phone No. 9418141500 9459033500 Address VPO Mundaghat Teh/Distt Shimla 171012

E STAY

15